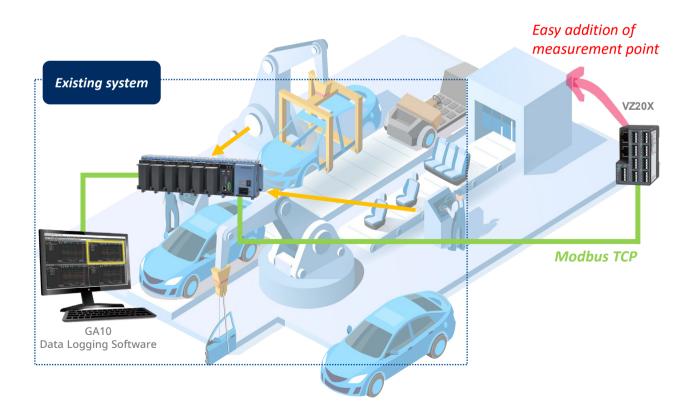

## Easy addition of measurement point into existing monitoring system

Evaluation for automobile and the part

## **Customer benefit**

 Customer can easily add measurement point to existing system because the size is compact, and data is easily collected through Modbus TCP

**Automobile** 

| Item     | Descriptions                                                                           |
|----------|----------------------------------------------------------------------------------------|
| Problem  | Need to add some measurement points to existing GM10 and GA10 system                   |
| Solution | Put VZ20X for the additional measurement and the measured data is collected via Modbus |
| Features | VZ20X easy installation; size compact and wiring simple                                |