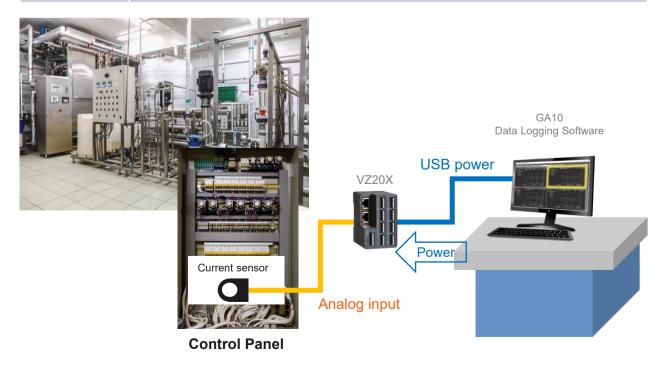

## Power monitoring of the control board using a wireless LAN

Simple data logging system utilizing USB power supply of VZ20X

## Customer benefit

Contributes to visualization of power usage in production equipment.

**Manufacturing factory** 

| Item      | Descriptions                                                                                                                                                                                                                                                                                     |
|-----------|--------------------------------------------------------------------------------------------------------------------------------------------------------------------------------------------------------------------------------------------------------------------------------------------------|
| Problems  | <ul> <li>Customers want to easily measure the power consumption of the control board.</li> <li>Customers want a small data logger because they want to install it inside the existing control panel.</li> <li>Customers want to use an existing wireless LAN (Wi-Fi) to acquire data.</li> </ul> |
| Solutions | <ul> <li>The small current converter and VZ20X allow you to measure the current.</li> <li>The VZ20X and GA10 can easily acquire and monitor data.</li> </ul>                                                                                                                                     |
| Features  | <ul> <li>One VZ20X measures DC voltage, unified signals, resistance, and temperature.</li> <li>The compact size allows installation in your existing equipment.</li> <li>GA10 calculates and monitors watt-hours.</li> </ul>                                                                     |