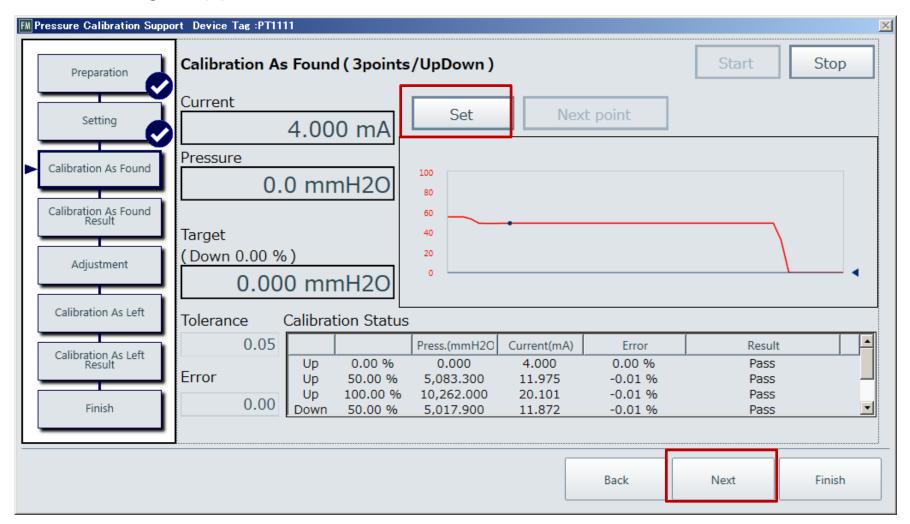

is
- However, CA700 identifies "mmH2O@4°C" or "mmH2O@20°C" only
- Discrepancy is encountered with error message during operation
- Procedure may be paused due to engineering unit issue

#### How to solve

- This time, Scaling function is applied
- This document states "Scaling Function" how it works on FM and CA700
- Please proceed with your engineering unit and its data



#### **Scaling setting**

- Set scaling from original to converted one in calibration tool
- Go "Next"





#### Start 1<sup>st</sup> target

"Start" and "Set"



## 2<sup>nd</sup> target

New Target appears, "Set" and "Next point"



## 3<sup>rd</sup> target

New Target appears, "Set" and "Next point"



# 4th target

New Target appears, "Set" and "Next point"



#### last target

New Target appears, "Set" and "Next"





#### Data recorded in FM

Final result is shown and proceed as you like





### **Support**

If you have any inquiry about FieldMate, please contact to FieldMate Support Desk with the following e-mail address.

- FieldMate Support Desk
  - <field-mate-support-desk@cs.jp.yokogawa.com>