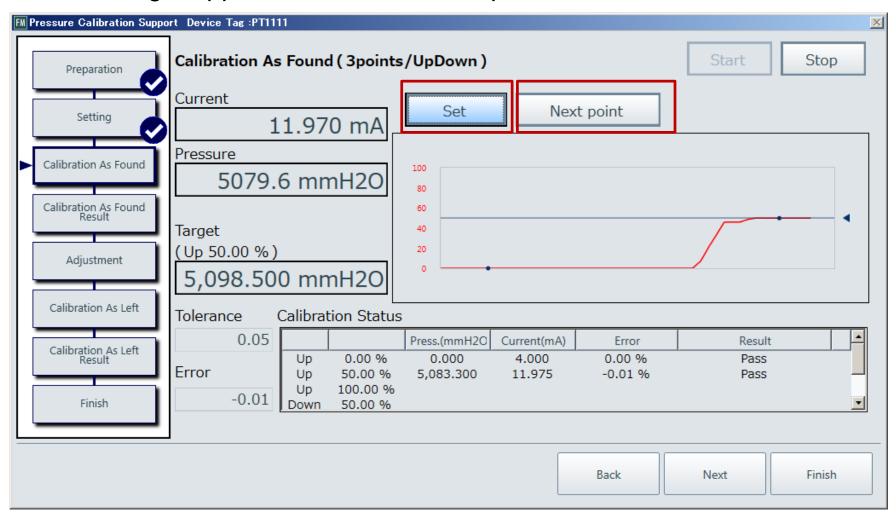

#### **Scaling Function - Use Case**

#### **Use Case Condition**

- Transmitter with 0-10197mmH2O is available at hand
- This is because transmitter setting is allowed on a text "mmH2O" basis
- However, CA700 identifies "mmH2O@4°C" or "mmH2O@20°C" only
- Discrepancy is encountered with error message during operation
- Procedure may be paused due to engineering unit issue

#### How to solve

- This time, Scaling function is applied
- This document states "Scaling Function" how it works on FM and CA700
- Please proceed with your engineering unit and its data



#### **Scaling setting**

- Set scaling from original to converted one in calibration tool
- Go "Next"





#### Start 1<sup>st</sup> target

"Start" and "Set"



## 2<sup>nd</sup> target

New Target appears, "Set" and "Next point"



## 3<sup>rd</sup> target

New Target appears, "Set" and "Next point"



# 4th target

New Target appears, "Set" and "Next point"



#### last target

New Target appears, "Set" and "Next"





#### Data recorded in FM

Final result is shown and proceed as you like





### **Support**

If you have any inquiry about FieldMate, please contact to FieldMate Support Desk with the following e-mail address.

- FieldMate Support Desk
  - <field-mate-support-desk@cs.jp.yokogawa.com>