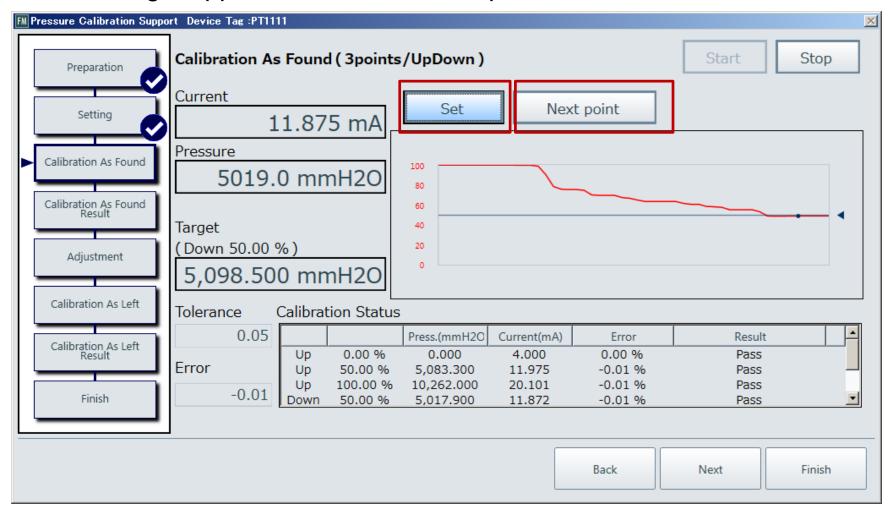

cause transmitter setting is allowed on a text "mmH2O" basis
- However, CA700 identifies "mmH2O@4°C" or "mmH2O@20°C" only
- Discrepancy is encountered with error message during operation
- Procedure may be paused due to engineering unit issue

#### How to solve

- This time, Scaling function is applied
- This document states "Scaling Function" how it works on FM and CA700
- Please proceed with your engineering unit and its data



#### **Scaling setting**

- Set scaling from original to converted one in calibration tool
- Go "Next"





#### Start 1<sup>st</sup> target

"Start" and "Set"



## 2<sup>nd</sup> target

New Target appears, "Set" and "Next point"



## 3<sup>rd</sup> target

New Target appears, "Set" and "Next point"



# 4th target

New Target appears, "Set" and "Next point"



#### last target

New Target appears, "Set" and "Next"





#### Data recorded in FM

Final result is shown and proceed as you like





### **Support**

If you have any inquiry about FieldMate, please contact to FieldMate Support Desk with the following e-mail address.

- FieldMate Support Desk
  - <field-mate-support-desk@cs.jp.yokogawa.com>