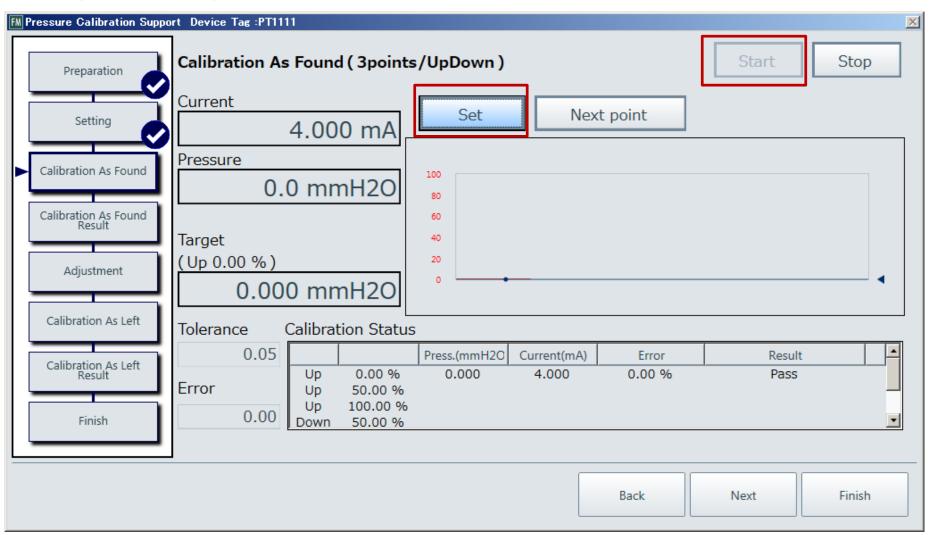

700
  - The engineering unit above is not fully identical to CA700





#### **Scaling Function - Use Case**

#### **Use Case Condition**

- Transmitter with 0-10197mmH2O is available at hand
- This is because transmitter setting is allowed on a text "mmH2O" basis
- However, CA700 identifies "mmH2O@4°C" or "mmH2O@20°C" only
- Discrepancy is encountered with error message during operation
- Procedure may be paused due to engineering unit issue

#### How to solve

- This time, Scaling function is applied
- This document states "Scaling Function" how it works on FM and CA700
- Please proceed with your engineering unit and its data



#### **Scaling setting**

- Set scaling from original to converted one in calibration tool
- Go "Next"





#### Start 1<sup>st</sup> target

"Start" and "Set"



## 2<sup>nd</sup> target

New Target appears, "Set" and "Next point"



## 3<sup>rd</sup> target

New Target appears, "Set" and "Next point"



# 4th target

New Target appears, "Set" and "Next point"



#### last target

New Target appears, "Set" and "Next"





#### Data recorded in FM

Final result is shown and proceed as you like





### **Support**

If you have any inquiry about FieldMate, please contact to FieldMate Support Desk with the following e-mail address.

- FieldMate Support Desk
  - <field-mate-support-desk@cs.jp.yokogawa.com>