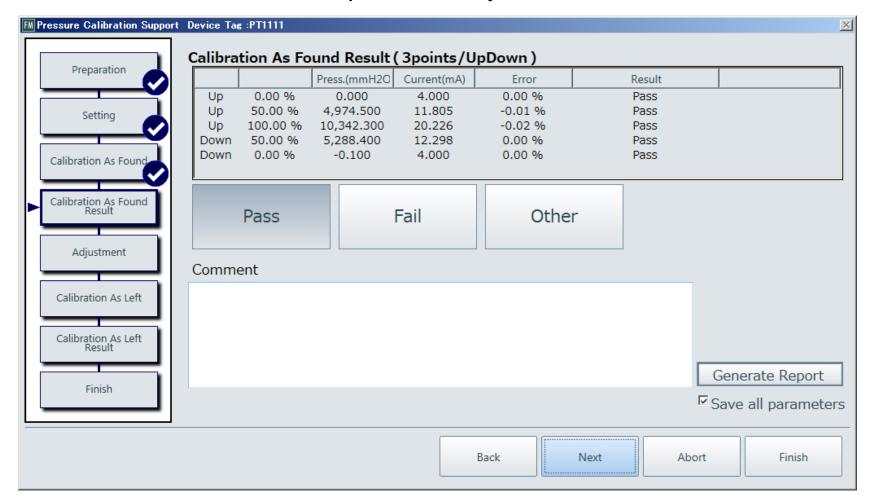

is encountered with error message during operation
- Procedure may be paused due to engineering unit issue

#### How to solve

- This time, Scaling function is applied
- This document states "Scaling Function" how it works on FM and CA700
- Please proceed with your engineering unit and its data



#### **Scaling setting**

- Set scaling from original to converted one in calibration tool
- Go "Next"





#### Start 1<sup>st</sup> target

"Start" and "Set"



## 2<sup>nd</sup> target

New Target appears, "Set" and "Next point"



## 3<sup>rd</sup> target

New Target appears, "Set" and "Next point"



# 4th target

New Target appears, "Set" and "Next point"



#### last target

New Target appears, "Set" and "Next"





#### Data recorded in FM

Final result is shown and proceed as you like





### **Support**

If you have any inquiry about FieldMate, please contact to FieldMate Support Desk with the following e-mail address.

- FieldMate Support Desk
  - <field-mate-support-desk@cs.jp.yokogawa.com>