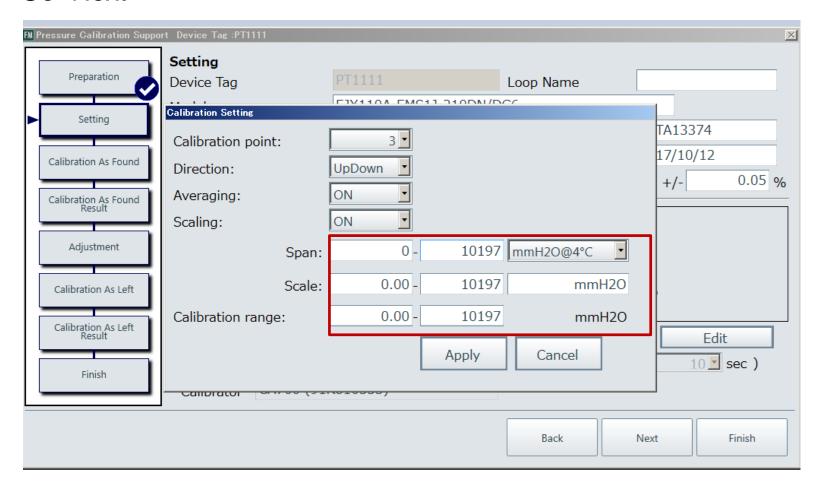

#### **Scaling setting**

- Set scaling from original to converted one in calibration tool
- Go "Next"