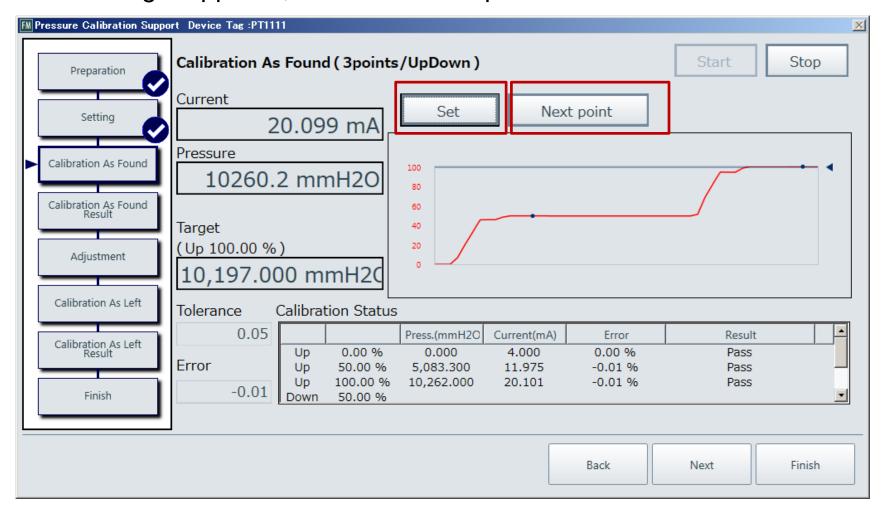

nsmitter with 0-10197mmH2O is available at hand
- This is because transmitter setting is allowed on a text "mmH2O" basis
- However, CA700 identifies "mmH2O@4°C" or "mmH2O@20°C" only
- Discrepancy is encountered with error message during operation
- Procedure may be paused due to engineering unit issue

#### How to solve

- This time, Scaling function is applied
- This document states "Scaling Function" how it works on FM and CA700
- Please proceed with your engineering unit and its data



#### **Scaling setting**

- Set scaling from original to converted one in calibration tool
- Go "Next"





#### Start 1<sup>st</sup> target

"Start" and "Set"



## 2<sup>nd</sup> target

New Target appears, "Set" and "Next point"



## 3<sup>rd</sup> target

New Target appears, "Set" and "Next point"



# 4th target

New Target appears, "Set" and "Next point"



#### last target

New Target appears, "Set" and "Next"





#### Data recorded in FM

Final result is shown and proceed as you like





### **Support**

If you have any inquiry about FieldMate, please contact to FieldMate Support Desk with the following e-mail address.

- FieldMate Support Desk
  - <field-mate-support-desk@cs.jp.yokogawa.com>