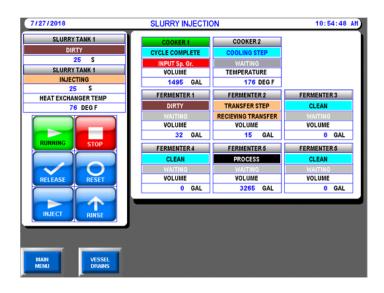

# **Easy to Load Recipes for Multiple Product Runs**

Allows the development and management of multiple product recipe runs. Recipes can be created locally and then saved on separate media or computer, then easily re-loaded into the AXON Brewing/Distilling Control System locally or remotely.

# **Control Screens**