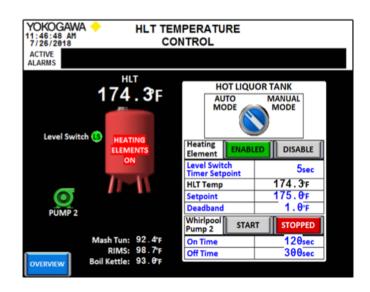

# **Best in Class Temperature Control**

The temperature control module enables fine control at high speed, accuracy, and resolution. It's built-in "SUPER" function suppresses overshooting using fuzzy theory and a "dynamic auto-tuning" function to deliver the best possible manufacturing quality.

# **Control Screens**