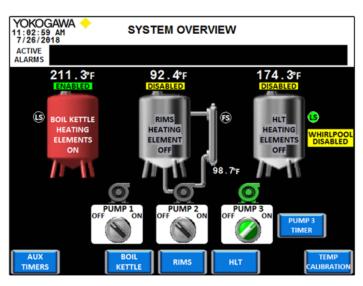

#### **Process Control**

The AXON Control System can control all temperature, flow and timing requirements of each batch recipe created. The result is a very high quality, consistent and repeatable beer or spirit flavor.

# **Best in Class Temperature Control**

The temperature control module enables fine control at high speed, accuracy, and resolution. It's built-in "SUPER" function suppresses overshooting using fuzzy theory and a "dynamic auto-tuning" function to deliver the best possible manufacturing quality.

# **Control Screens**