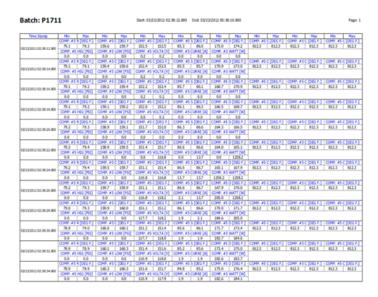

# **Report Generation**

**Trend Report** 

**Tabular Report** 

## **Data Logging**

The AXON Brewing/Distilling Control System features data logging for all test readings. The logging is active during recipe runs. All logged data is stored internally in the recording unit on industry standard media. When recipe run is completed, the data files can be automatically FTP'd to a server or other PC for analysis, report generation and archive.