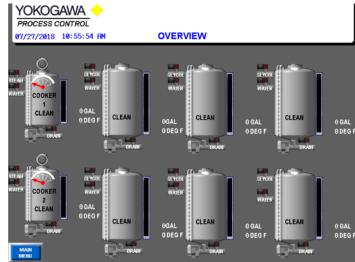

# **Control Screens**

## **Ease of Use for Operators**

Once powered up, the AXON Brewing/Distilling Control System features intuitive, easy-to-read screens, combined with ease of navigation. Operators will quickly learn to operate the AXON system. Artisans can easily implement product batch recipe management and data reporting features, locally or from a remote location if required.