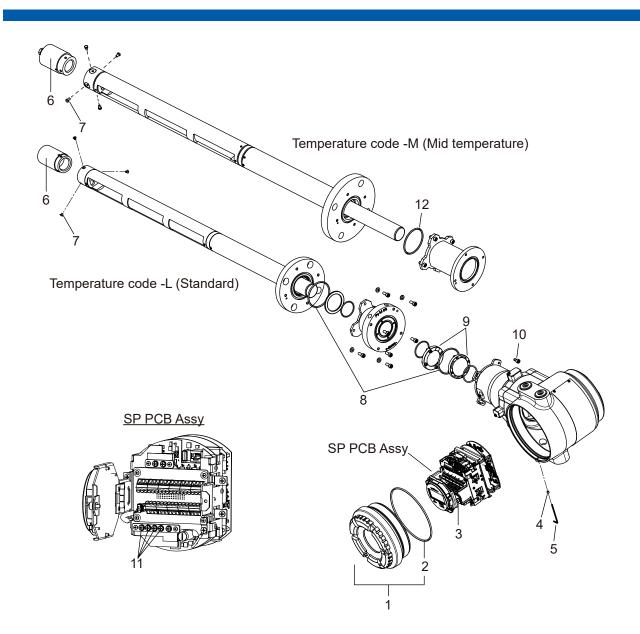

## Customer Maintenance Parts List

TDLS8200 Probe type Tunable Diode Laser Spectrometer

| Item | Part No. | Qty | Description                   | Item | Part No. | Qty | Description                               |
|------|----------|-----|-------------------------------|------|----------|-----|-------------------------------------------|
| 1    | K9776HC  | 1   | Cover Assy (with O-ring)      | 7    | K9777XA  | 1   | Screw 3pcs Set (for -L)                   |
| 2    | K9771KG  | 1   | O-ring                        |      | K8010YA  | 1   | Screw 4pcs Set (for -M)                   |
| 3    | A1624EF  | 1   | Fuse                          | 8    | K9772TJ  | 2   | O-ring                                    |
| 4    | B1093BS  | 1   | Set Screw                     | 9    | K8010CA  | 2   | Process Window Assy for CO/O <sub>2</sub> |
| 5    | L9827AC  | 1   | Hex. L-key                    | 10   | K9771KZ  | 1   | Captive Bolt                              |
| 6    | K9776AZ  | 1   | Retro Reflector Assy (for -L) | 11   | K8010HJ  | 1   | Screws for grounding terminal             |
|      | K8010SA  | 1   | Retro Reflector Assy (for -M) | 12   | K8010HU  | 1   | O-ring (for -M)                           |