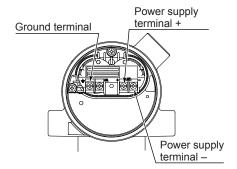

## **Drawings**

## EJX310B and EJX430B with Option Code /N2 and /N3

## DP harp **EJ**X ™

## SD 01C27E10-02EN



- \*1: Applicable for EJX430B.
- \*2: When amplifier housing code 9 is selected, the value is 240 mm (9.45 inch). In this case, the figure is shown as A.
- \*3: When amplifier housing code 9 is selected, the value is 254 mm (10.00 inch). In this case, the figure is shown as A.
- \*4: Applicable for the external powered type.
- \*5: When electrical connection code 7 or C is selected, a blind plug is protruded upto 8 mm from the electrical connection.



Infrared Configuration



 Terminal Configuration for the External Powered type