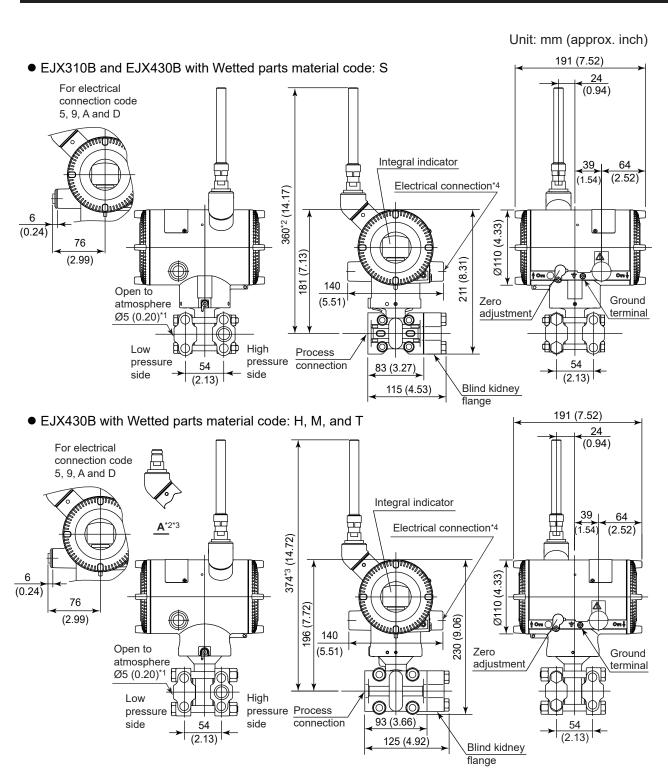

## **Drawings**

## EJX310B and EJX430B with Option Code /N2 and /N3

## DP harp **EJ**X ™

## SD 01C27E10-02EN

- \*1: Applicable for EJX430B.
- \*2: When amplifier housing code 9 is selected, the value is 240 mm (9.45 inch). In this case, the figure is shown as A.
- \*3: When amplifier housing code 9 is selected, the value is 254 mm (10.00 inch). In this case, the figure is shown as A.
- \*4: Applicable for the external powered type.
- \*5: When electrical connection code 7 or C is selected, a blind plug is protruded upto 8 mm from the electrical connection.