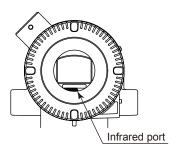

## **Drawings**

## EJX310B and EJX430B with Option Code /N2 and /N3

## DP harp **EJ**X ™

## SD 01C27E10-02EN



- \*1: Applicable for EJX430B.
- \*2: When amplifier housing code 9 is selected, the value is 240 mm (9.45 inch). In this case, the figure is shown as A.
- \*3: When amplifier housing code 9 is selected, the value is 254 mm (10.00 inch). In this case, the figure is shown as A.
- \*4: Applicable for the external powered type.
- \*5: When electrical connection code 7 or C is selected, a blind plug is protruded upto 8 mm from the electrical connection.



Infrared Configuration



 Terminal Configuration for the External Powered type