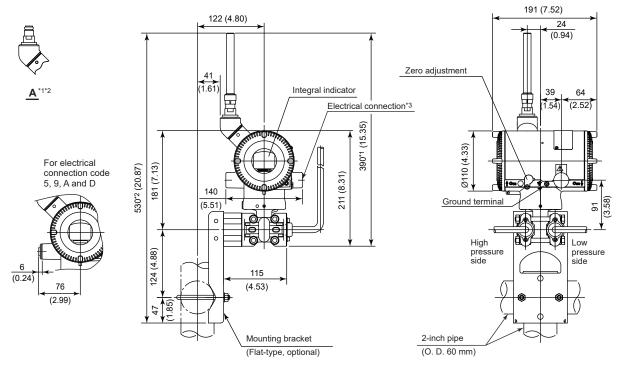

# **Drawings**

EJX118B
Diaphragm Sealed
Differential Pressure Transmitter
(Transmitter body section)

[Style: S1]

#### SD 01C27H01-01EN

Unit: mm (approx. inch)

#### Transmitter body section

- \*1: When amplifier housing code 9 is selected, the value is 270 mm (10.63 inch). In this case, the figure is shown as A.
- \*2: When amplifier housing code 9 is selected, the value is 410 mm (16.14 inch). In this case, the figure is shown as A.
- \*3: Applicable for the external powered type.
- \*4: When electrical connection code 7 or C is selected, a blind plug is protruded upto 8 mm from the electrical connection.