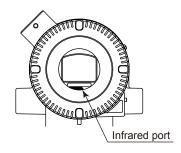

# **Drawings**

EJX118B
Diaphragm Sealed
Differential Pressure Transmitter
(Transmitter body section)



[Style: S1]

#### SD 01C27H01-01EN

Unit: mm (approx. inch)

#### Transmitter body section



- \*1: When amplifier housing code 9 is selected, the value is 270 mm (10.63 inch). In this case, the figure is shown as A.
- \*2: When amplifier housing code 9 is selected, the value is 410 mm (16.14 inch). In this case, the figure is shown as A.
- \*3: Applicable for the external powered type.
- \*4: When electrical connection code 7 or C is selected, a blind plug is protruded upto 8 mm from the electrical connection.

### Infrared Configuration



## Terminal Configuration for the External Powered type