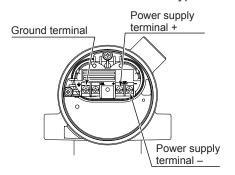

# **Drawings**

EJX118B
Diaphragm Sealed
Differential Pressure Transmitter
(Transmitter body section)



[Style: S1]

#### SD 01C27H01-01EN

Unit: mm (approx. inch)

#### Transmitter body section



- \*1: When amplifier housing code 9 is selected, the value is 270 mm (10.63 inch). In this case, the figure is shown as A.
- \*2: When amplifier housing code 9 is selected, the value is 410 mm (16.14 inch). In this case, the figure is shown as A.
- \*3: Applicable for the external powered type.
- \*4: When electrical connection code 7 or C is selected, a blind plug is protruded upto 8 mm from the electrical connection.

### Infrared Configuration



## Terminal Configuration for the External Powered type