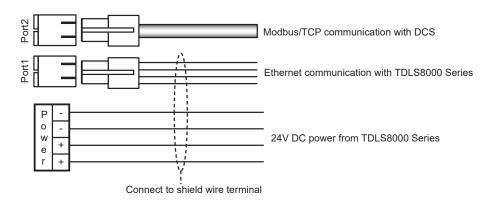

## Wiring Diagram

Local HMI configuration •

- Connection cable between TDLS8000 Series and YH8000 must be use special cable which can be specified option code "/C."
- Maximum cable length between TDLS8000 Series and YH8000 is 3m.
  Maximum cable length between YH8000 and DCS is 100m.
- **Remote HMI configuration** •

• Maximum cable length between YH8000 and Switching HUB is 100m.