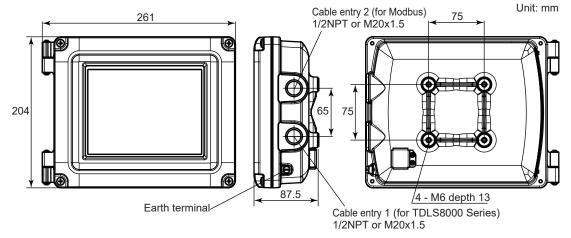

## Drawings

YH8000 HMI Interface Unit for TDLS8000 Series

Weight: Approx. 4 kg

Unless otherwise specified, differences in the dimensions are specified as: General tolerance = ±(Criteria of tolerance class IT18 in JIS B0401-1998)/2.