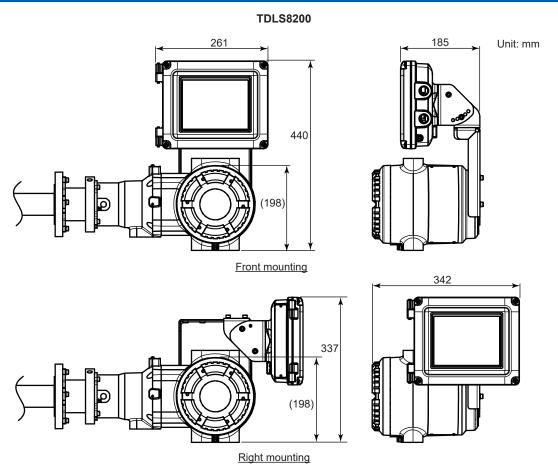

Available for left mounting

Unless otherwise specified, differences in the dimensions are specified as: General tolerance = ±(Criteria of tolerance class IT18 in JIS B0401-1998)/2.

\*: The wall construction for mounting has to be designed for 4 times the weight of the YH8000. Bracket for wall mount can be placed in lengthwise