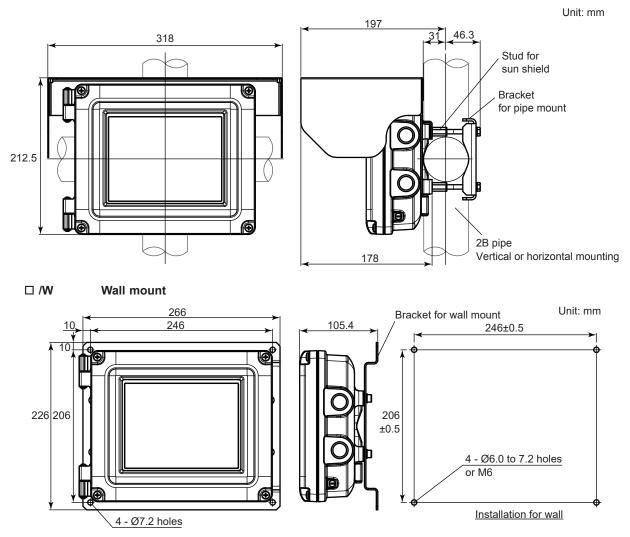

## Drawings

YH8000 HMI Interface Unit for TDLS8000 Series

Weight: Approx. 4 kg

Unless otherwise specified, differences in the dimensions are specified as: General tolerance = ±(Criteria of tolerance class IT18 in JIS B0401-1998)/2.

All Rights Reserved, Copyright © 2015, Yokogawa Electric Corporation. SD 11Y01D10-01EN 1/5 Subject to change without notice.

Available for left mounting

Unless otherwise specified, differences in the dimensions are specified as: General tolerance = ±(Criteria of tolerance class IT18 in JIS B0401-1998)/2.

Available for left mounting

Unless otherwise specified, differences in the dimensions are specified as: General tolerance = ±(Criteria of tolerance class IT18 in JIS B0401-1998)/2.

\*: The wall construction for mounting has to be designed for 4 times the weight of the YH8000. Bracket for wall mount can be placed in lengthwise

\*: The wall construction for mounting has to be designed for 4 times the weight of the YH8000. When the sun shield is mounted, the bracket for wall have to be placed in widthwise. Unless otherwise specified, differences in the dimensions are specified as: General tolerance = ±(Criteria of tolerance class IT18 in JIS B0401-1998)/2.