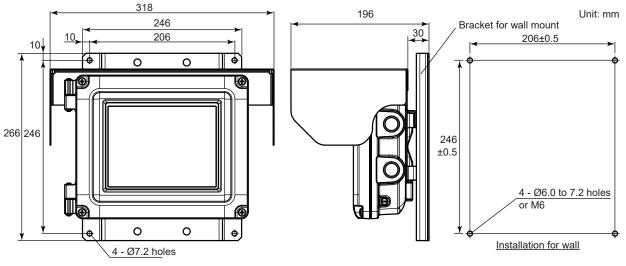

Available for left mounting

Unless otherwise specified, differences in the dimensions are specified as: General tolerance = ±(Criteria of tolerance class IT18 in JIS B0401-1998)/2.

\*: The wall construction for mounting has to be designed for 4 times the weight of the YH8000. Bracket for wall mount can be placed in lengthwise

\*: The wall construction for mounting has to be designed for 4 times the weight of the YH8000. When the sun shield is mounted, the bracket for wall have to be placed in widthwise. Unless otherwise specified, differences in the dimensions are specified as: General tolerance = ±(Criteria of tolerance class IT18 in JIS B0401-1998)/2.