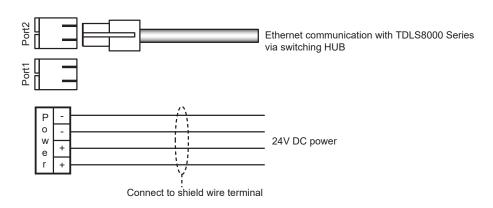

## Wiring Diagram

Local HMI configuration •

- Connection cable between TDLS8000 Series and YH8000 must be use special cable which can be specified option code "/C."
- Maximum cable length between TDLS8000 Series and YH8000 is 3m.
  Maximum cable length between YH8000 and DCS is 100m.
- **Remote HMI configuration** •

• Maximum cable length between YH8000 and Switching HUB is 100m.