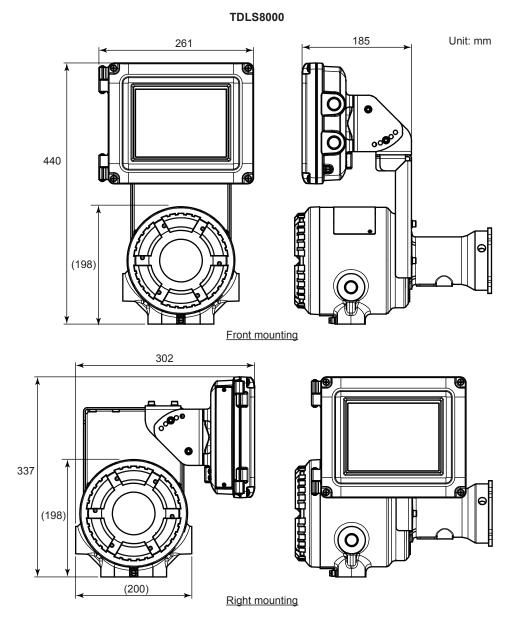

All Rights Reserved, Copyright © 2015, Yokogawa Electric Corporation. SD 11Y01D10-01EN 1/5 Subject to change without notice.

Available for left mounting

Unless otherwise specified, differences in the dimensions are specified as: General tolerance = ±(Criteria of tolerance class IT18 in JIS B0401-1998)/2.