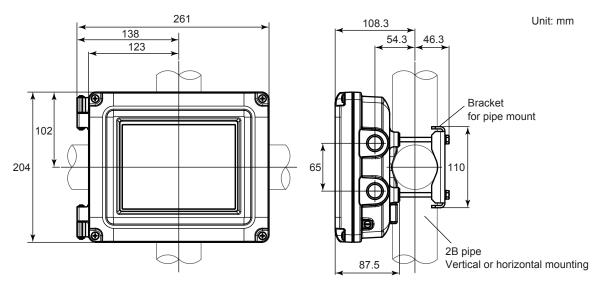

\*: The wall construction for mounting has to be designed for 4 times the weight of the YH8000. When the sun shield is mounted, the bracket for wall have to be placed in widthwise. Unless otherwise specified, differences in the dimensions are specified as: General tolerance = ±(Criteria of tolerance class IT18 in JIS B0401-1998)/2.