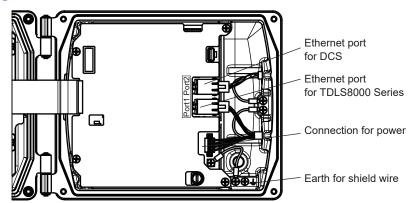

## Wiring Diagram

Local HMI configuration •

- Connection cable between TDLS8000 Series and YH8000 must be use special cable which can be specified option code "/C."
- Maximum cable length between TDLS8000 Series and YH8000 is 3m.
  Maximum cable length between YH8000 and DCS is 100m.
- **Remote HMI configuration** •

• Maximum cable length between YH8000 and Switching HUB is 100m.